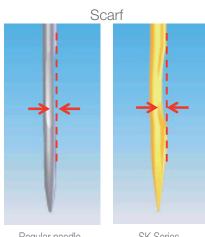

#### **SK Series**

Skipped stitches and thread breakage may occur by missed thread pick up which unstable loop formation can cause.

The deep scarf and the special shaped area around the eye of SK series guarantee stable loop formation and beautiful seams.