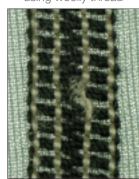

#### **SK2 Series**

This series with a deep scarf enables consistent seam appearance under severe conditions.

FLX118-SK2 is effective in preventing missed thread pick up using high-elastic threads including woolly thread.

Missed thread pick up using woolly thread

Seams using SK2