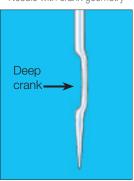

#### SK1 Series \*patented needle

This series is effective in preventing skipped stitches of thick materials including car seat, denim, etc.

The key feature enables easy looper adjustment without any processing of needle plate compared to other needles with crank geometry.

Needle with crank geometry