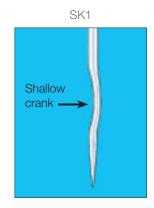

#### SK1 Series \*patented needle

This series is effective in preventing skipped stitches of thick materials including car seat, denim, etc.

The key feature enables easy looper adjustment without any processing of needle plate compared to other needles with crank geometry.

Needle with crank geometry