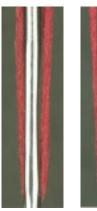

# Preventing Skipped Stitches · Thread Breakage

## ORGAN® NEEDLES INFORMATION

**SK** Series







### SK series enable stable loop formation under severe sewing conditions

#### **SK Series**

Skipped stitches and thread breakage may occur by missed thread pick up which unstable loop formation can cause.

The deep scarf and the special shaped area around the eye of SK series guarantee stable loop formation and beautiful seams.





Regular needle

Regular needle

SK Series

#### SK1 Series \*patented needle

This series is effective in preventing skipped stitches of thick materials including car seat, denim, etc.

The key feature enables easy looper adjustment without any processing of needle plate compared to other needles with crank geometry.

Needle with crank geometry





#### **SK2 Series**

This series with a deep scarf enables consistent seam appearance under severe conditions.

FLX118-SK2 is effective in preventing missed thread pick up using high-elastic threads including woolly thread.

Missed thread pick up using woolly thread



Seams using SK2



#### **SK1 Series**

| SYSTEM        | 14 | 16 | 18 | 19 | 20 | 21 | 22 | 23 | 24 | NORMAL SYSTEM |
|---------------|----|----|----|----|----|----|----|---