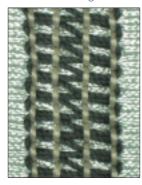

#### **SK2 Series**

This series with a deep scarf enables consistent seam appearance under severe conditions.

FLX118-SK2 is effective in preventing missed thread pick up using high-elastic threads including woolly thread.

Missed thread pick up using woolly thread

Seams using SK2