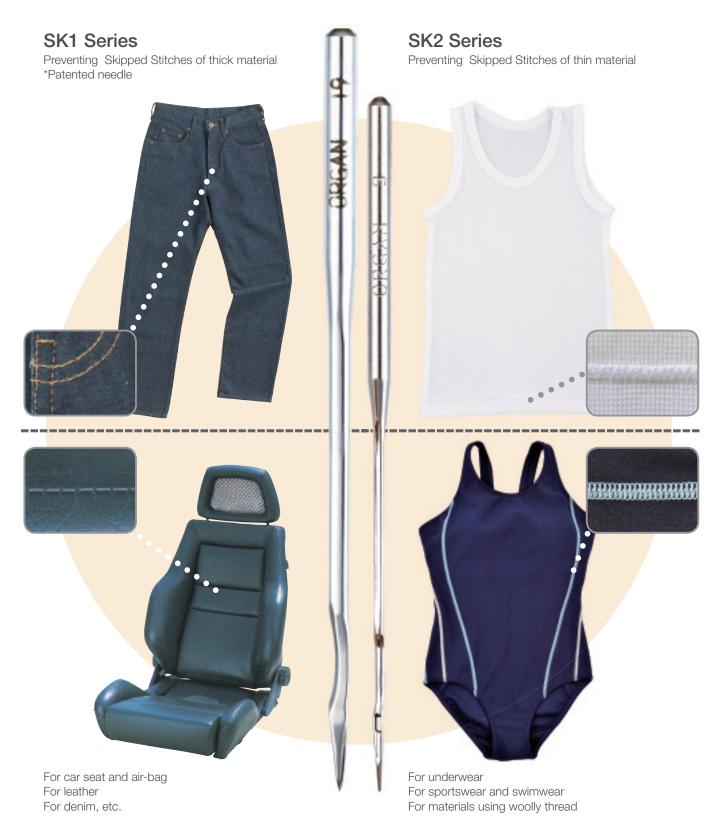

#### SK1 Series \*patented needle

This series is effective in preventing skipped stitches of thick materials including car seat, denim, etc.

The key feature enables easy looper adjustment without any processing of needle plate compared to other needles with crank geometry.

#### **SK2 Series**

This series with a deep scarf enables consistent seam appearance under severe conditions.

FLX118-SK2 is effective in preventing missed thread pick up using high-elastic threads including woolly thread.